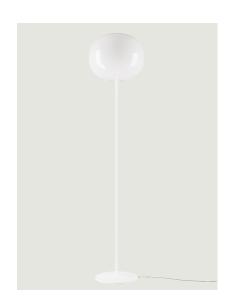

## Model Volum long 42

Volum celebrates the elegance of simplicity with a series of lamps that, in their similar yet intimately different shapes, complement each other in poetic compositions that narrate an all-round illumination, tailored for various functions and uses. Behind its apparent simplicity, the collection designed in collaboration with architectural firm Snøhetta conceals a complex technical achievement, paying homage to the ancient glassblowing technique that gives life to naturally imperfect shapes. The blown glass spheres of the diffuser, available in diameters of 14, 22, 29, and 42 cm, feature a glossy white finish that evenly radiates light.