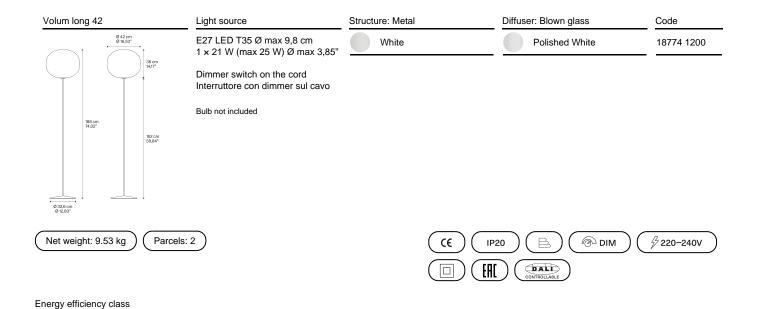

## Model Volum long 42

Volum celebrates the elegance of simplicity with a series of lamps that, in their similar yet intimately different shapes, complement each other in poetic compositions that narrate an all-round illumination, tailored for various functions and uses. Behind its apparent simplicity, the collection designed in collaboration with architectural firm Snøhetta conceals a complex technical achievement, paying homage to the ancient glassblowing technique that gives life to naturally imperfect shapes. The blown glass spheres of the diffuser, available in diameters of 14, 22, 29, and 42 cm, feature a glossy white finish that evenly radiates light.