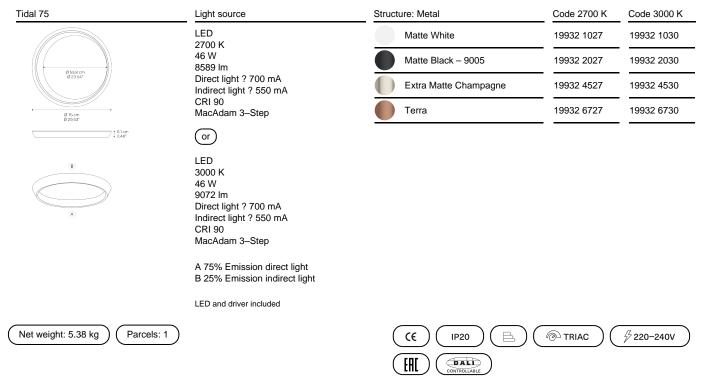

## LODES

Tidal, Design by Needs Studio

Model Tidal 75

*Tidal* is an elegant collection of lamps with exceptional luminous efficiency. Its fluid, impactful design, inspired by the movements of celestial bodies and tides, creates a dynamic visual experience – appearing differently from various viewing angles thanks to the ring's irregular, asymmetrical shape, with one side wider than the other. Tidal emits light both downward and upward, with all technical elements concealed within the compact, slim lamp body, highlighting its aesthetic appeal.

## Ecodesign Regulation

The LED driver contained in this fixture must only be replaced by themanufacturer, its support service orsimilarly qualified personnel.

Driver Tidal 75

The light source contained in this device must only be replaced by the manufacturer or by the latter's assistance service or by equally specialised personnel.

Il driver in dotazione presenta unatensione di uscita di 700 mA, tuttavia puòessere regolato durante l'installazione: 2700 K 500 mA 39 W - 6855 Im 550 mA 43 W - 7289 Im 600 mA 47 W - 7722 Im 3000 K 500 mA 39 W – 7236 Im 550 mA 43 W – 7695 Im 600 mA 47 W – 8154 Im