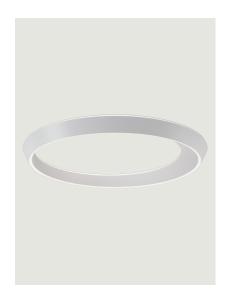

## LODES

Tidal, Design by Needs Studio

Model Tidal 75

*Tidal* is an elegant collection of lamps with exceptional luminous efficiency. Its fluid, impactful design, inspired by the movements of celestial bodies and tides, creates a dynamic visual experience – appearing differently from various viewing angles thanks to the ring's irregular, asymmetrical shape, with one side wider than the other. Tidal emits light both downward and upward, with all technical elements concealed within the compact, slim lamp body, highlighting its aesthetic appeal.