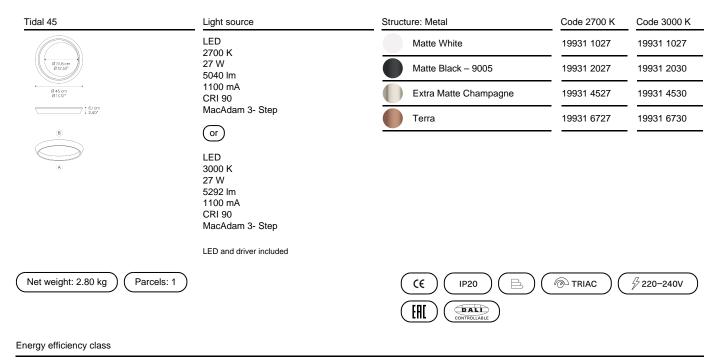

## DDFS

Tidal. Design by Needs Studio

Model Tidal 45

1/1

Tidal is an elegant collection of lamps with exceptional luminous efficiency. Its fluid, impactful design, inspired by the movements of celestial bodies and tides, creates a dynamic visual experience appearing differently from various viewing angles thanks to the ring's irregular, asymmetrical shape, with one side wider than the other. Tidal emits light both downward and upward, with all technical elements concealed within the compact, slim lamp body, highlighting its aesthetic appeal.