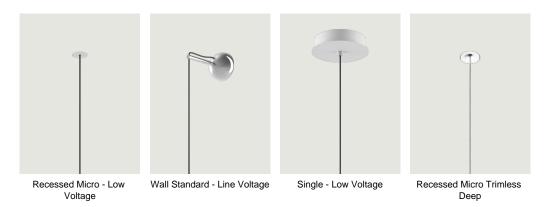

-----------------------------------------------------------|---------------|--------------------|--------------|
| 0 11.5 cm<br>0 4.33"<br>0 12.5 cm<br>0 4.92"<br>11"<br>0 2.8 cm<br>0 4.92" | Single System | Matte White – 9010 | R03L01 1000U |
|                                                                            |               | Matte Black – 9005 | R03L01 2000U |
|                                                                            |               | Coppery Bronze     | R03L01 3500U |
|                                                                            |               | Chrome             | R03L01 4000U |
| Net weight: 0.88 lbs Parcels: 1                                            | )             | <u>v</u> /         | (IP20        |

## Options of Single Canopies