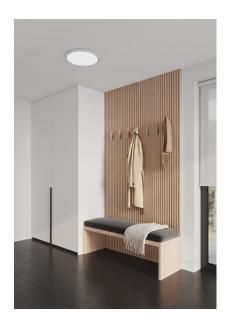

## Oja 42

Item number: 2110476101 White EAN: 5704924007101

Packaging unit 3 Material: Plastic/Plastic

IP54, Class 2 (Double isolated), 230V

LED MODUL, Light source

Area: Indoor

Sensor settings: 5s/1min/3min/10min

## Lightsource info (pr. lightsource)

Lumen: 2100 Lifetime: 25000

Colour temperature: 2700K

RA: 80

Beam angle: 120° Dimmable: No

The Oja series is characterised by its classic round and thin design with backlight effect, fitting perfectly into any interior design. Oja Sensor has a high IP rating (IP54) making it perfect for the bathroom or other humid areas and a built-in sensor that turns the light on when detecting motion.