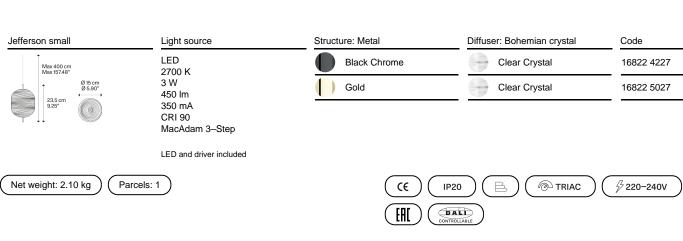

#### Jefferson small

LED 2700 K 3 W 450 Im 350 mA CRI 90 MacAdam 3–Step Photometric data