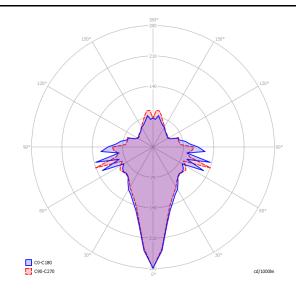

#### Jefferson small

LED 2700 K 3 W 450 Im 350 mA CRI 90 MacAdam 3–Step Photometric data