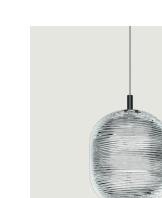

## Model Jefferson small

The *Jefferson* suspension lamp designed by Luca Nichetto is reminiscent of music and iconic images in psychedelic works of art from the 1960s. The vortex motif decorating the diffuser is embellished by the timeless classicism of Bohemian crystal, which diffuses evocative atmospheres of light. Dynamic in both its many sizes and multiple compositions, *Jefferson's* elegance keeps up with the excellent performance of LED interior lighting.