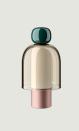

## Model Easy Peasy Flamingo

With a strong personality and a sculptural form reminiscing the shape of bells, Easy Peasy is a set of portable and rechargeable table lamps, consisting of two rounded elements, a body and a knob. Made of blown glass, *Easy Peasy* allows for personal customisation of the living spaces. Its portability, different shapes and colours, and the *dim-to-warm* functionality of its light source allow users to connect, play and interact with the variable configuration options.

## Options of Easy Peasy

Easy Peasy Lagoon

Easy Peasy Kelp

Easy Peasy Chestnut