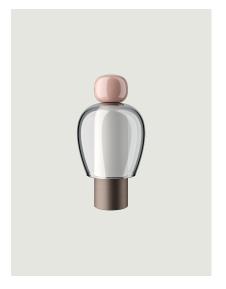

## Model Easy Peasy Flamingo

With a strong personality and a sculptural form reminiscing the shape of bells, Easy Peasy is a set of portable and rechargeable table lamps, consisting of two rounded elements, a body and a knob. Made of blown glass, *Easy Peasy* allows for personal customisation of the living spaces. Its portability, different shapes and colours, and the *dim-to-warm* functionality of its light source allow users to connect, play and interact with the variable configuration options.