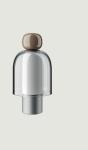

## Model Easy Peasy Flamingo

With a strong personality and a sculptural form reminiscing the shape of bells, Easy Peasy is a set of portable and rechargeable table lamps, consisting of two rounded elements, a body and a knob. Made of blown glass, *Easy Peasy* allows for personal customisation of the living spaces. Its portability, different shapes and colours, and the *dim-to-warm* functionality of its light source allow users to connect, play and interact with the variable configuration options.

## Options of Easy Peasy

Easy Peasy Lagoon

Easy Peasy Kelp

Easy Peasy Chestnut