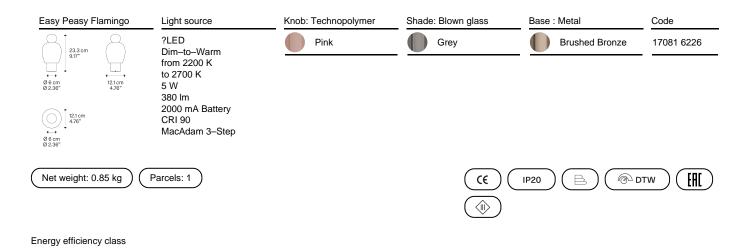

## Model Easy Peasy Flamingo

With a strong personality and a sculptural form reminiscing the shape of bells, Easy Peasy is a set of portable and rechargeable table lamps, consisting of two rounded elements, a body and a knob. Made of blown glass, *Easy Peasy* allows for personal customisation of the living spaces. Its portability, different shapes and colours, and the *dim-to-warm* functionality of its light source allow users to connect, play and interact with the variable configuration options.